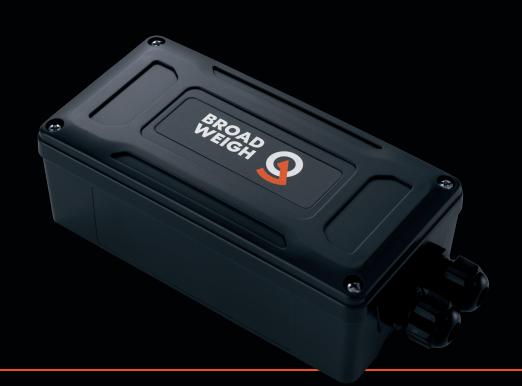

#### **BW-RMI**

Offers dual power relays capable of mains power switching

#### **About**

The BW-RM1 offers dual power relays capable of mains power switching.
These relays can be configured as high, low or window alarms and can be associated with a group of up to eight Broadweigh sensors per relay.