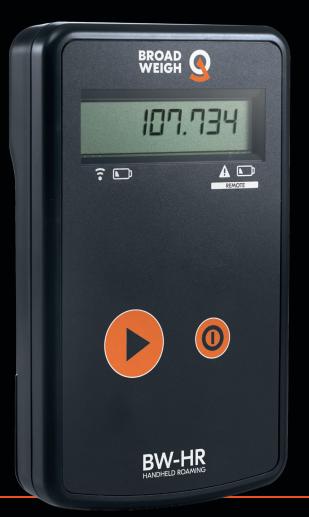

#### BW-HR

Wireless Broadweigh handheld for viewing an unlimited number of modules, providing an 8 digit LCD reading

### About

A portable battery-powered roaming handheld device which allows the viewing of an unlimited number of Broadweigh shackles. By simply 'roaming' past, the handheld will wake each device and display the data tag of the shackle on the LCD display.