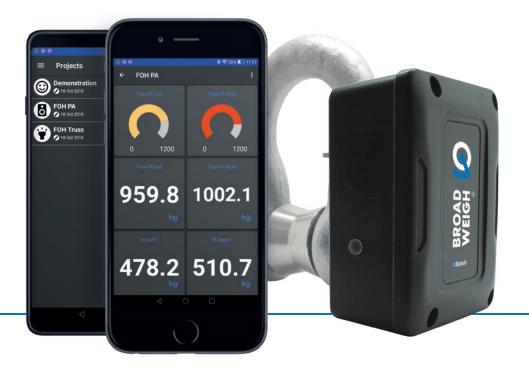

## About

A 3.25t shackle with integrated Bluetooth<sup>®</sup> LE 4.0 that provides high precision, static weighing direct to our Broadweigh App, for easy viewing on your iOS or Android device.

The Broadweigh app is available to download at the Apple App Store (for iOS devices), or on Google Play (for Android devices) and contains all the tools required to configure and display data from the shackles in range and requires no other accessories.

The Broadweigh Blue shackle can transmit up to 90 m (295 ft) with calibrated units included in the transmitted values.

A lower cost option ideal for simple, static loads and smaller systems.